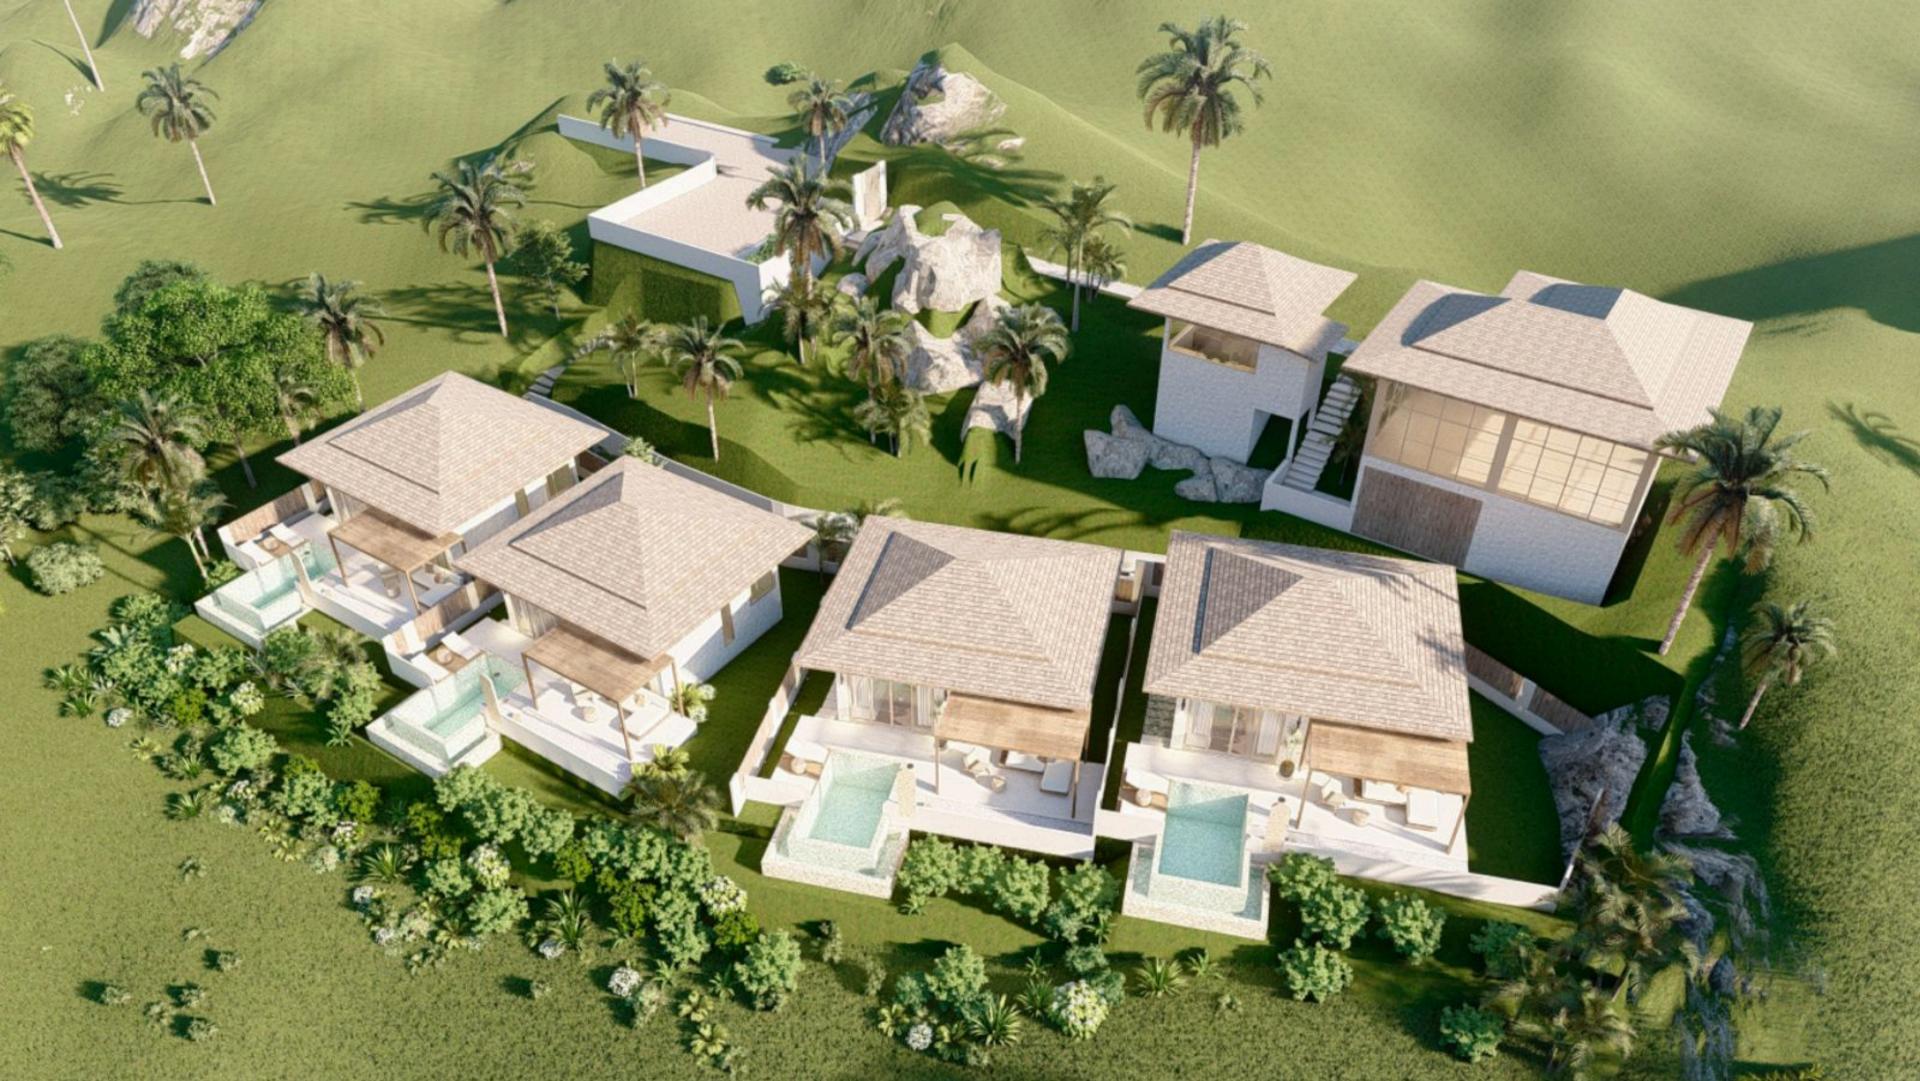

# **About the Project**

### Master Plan

The project consists of **4 breathtaking 1-bed** pool villas. These villas offer a diverse range of living spaces that cater to individual preferences and needs.

# **1 Bedroom Villa**

Plot size : 200 sqm Interior : 52 sqm Terrace : 36 sqm Swimming pool : 10 sqm Entrence space: 9 sqm

- Well equipped decorated kitchen
- High level furniture
- Private yard
- Private infinity pool
- Private Parking
- High celling 3.2 meter
- Outside sala