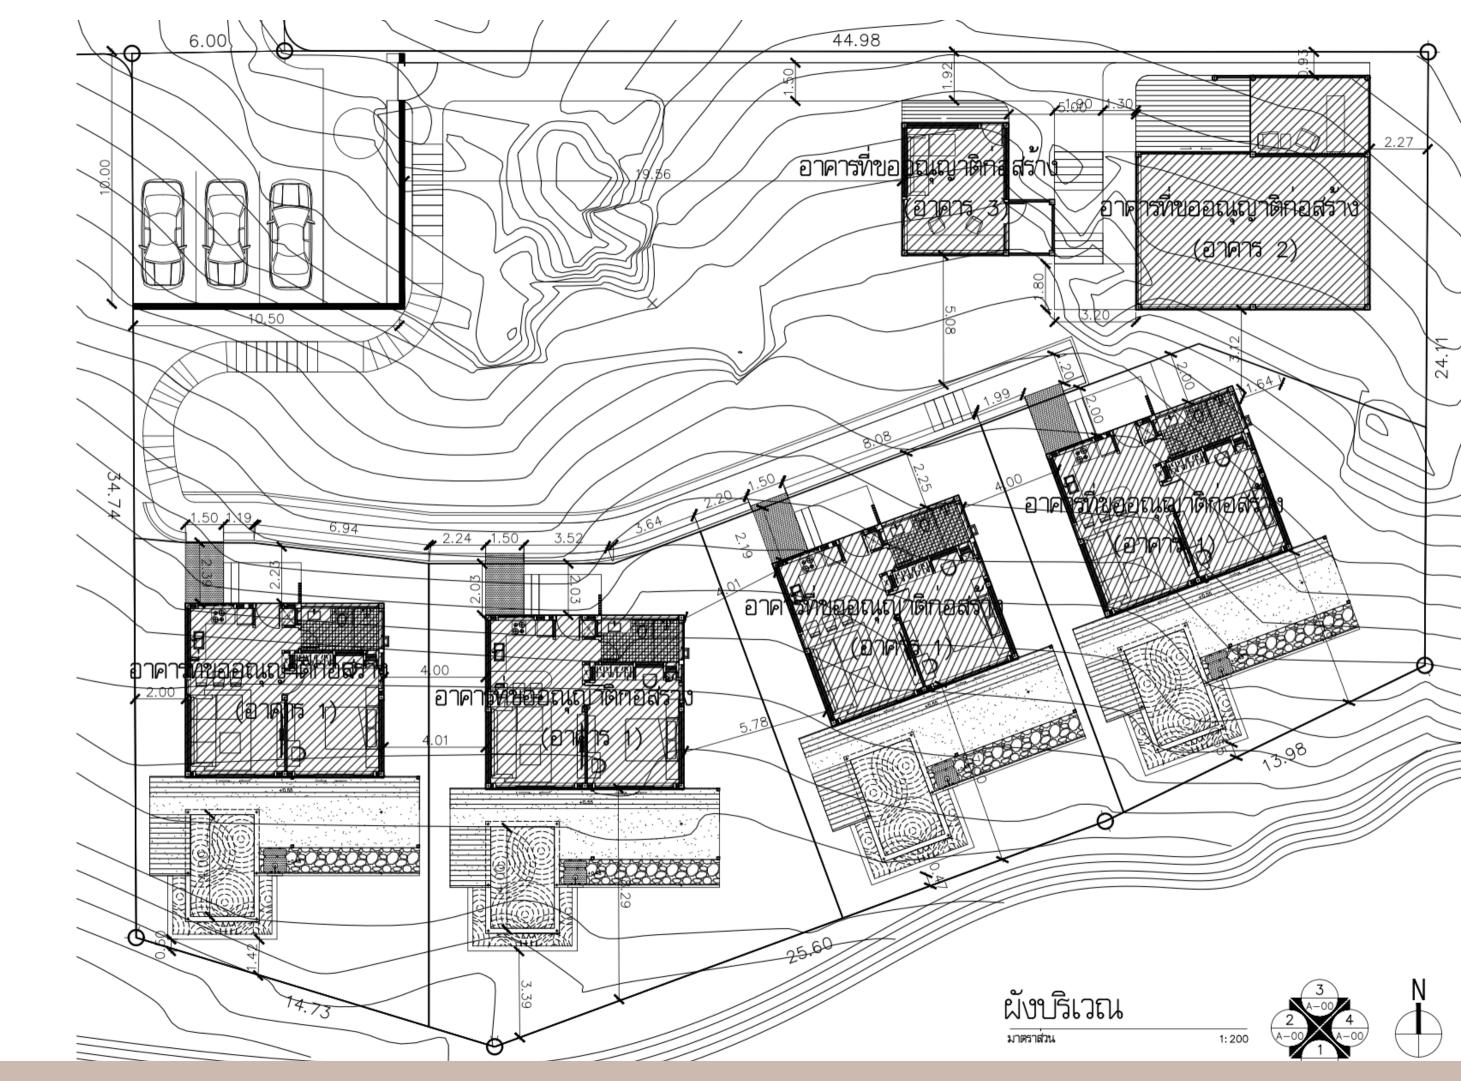

iece of this tropical paradise and earn attractive returns on their investment.

One of the main factors driving the real estate market in Koh Phangan is the **island's tourism industry**. Koh Phangan has become a central hub for **digital nomads and a leading workation destination**.







OHANA Residence is a magnificent new project that combines the allure of Tropical vibes, modern design, and luxury features.

Nestled in a stunning location, this residence is set to become a haven for those seeking a unique lifestyle as well as those looking for a successful investment opportunity.

The project consists of **4 breathtaking 1-bed** pool villas. These villas offer a diverse range of living spaces that cater to individual preferences and needs.

# **About the Project**

### Master Plan







# **Prime Location**

The project located at the heart of Koh Phangan, **Srithanu village**. 2 minutes from Zen beach, yoga centers, restaurants and main community places

#### Quiet neighbourhood

Just a turn from the main road -OHANA Residence offers a peaceful haven.



# The Design

The OHANA development team stays loyal to the combination of modern design and tropical vibes.

These tropical villas are designed to provide an intimate connection with the lush tropical environment.

Each Villa Located by a charming, tranquil river that enhances the serene atmosphere.





### **Outdoor Area**



Each villa offers high doors and windows, keeping our signature look and creating a serene and inviting space with a warm and earthy ambiance.

#### Intimate pool with their new design prov