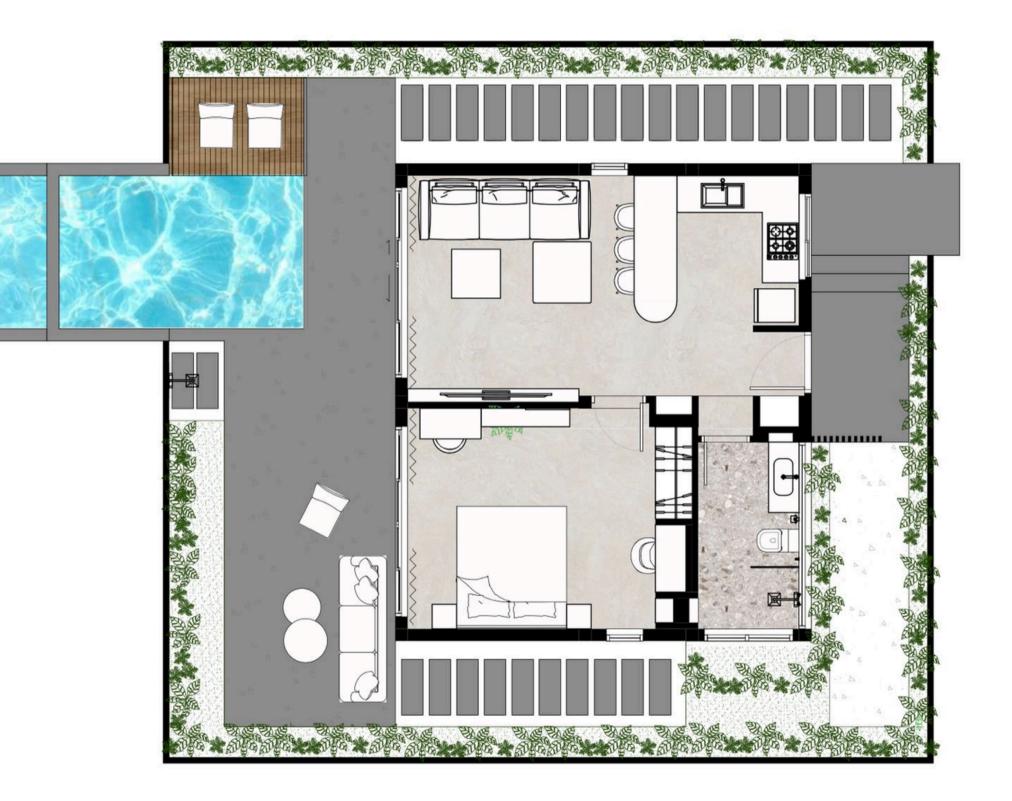

### Master Plan

# **1 Bedroom Villa**

Plot size : 200 sqm Interior : 52 sqm Terrace : 36 sqm Swimming pool : 10 sqm Entrence space: 9 sqm

- Well equipped decorated kitchen
- High level furniture
- Private yard
- Private infinity pool
- Private Parking
- High celling 3.2 meter
- Outside sala

#### Total building : 107 sqm