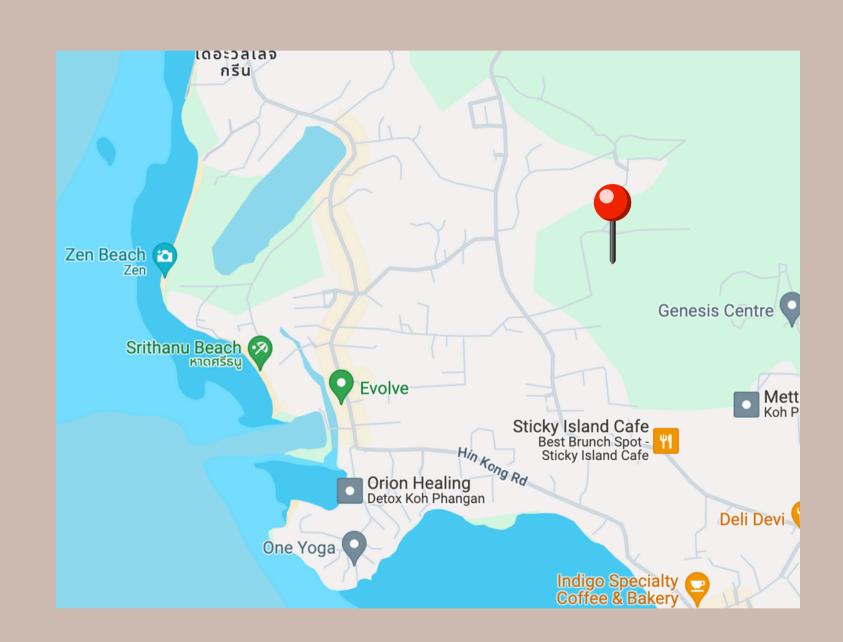

# **Prime Location**

The project located at the heart of Koh Phangan, **Srithanu village**. 2 minutes from Zen beach, yoga centers, restaurants and main community places

#### Quiet neighbourhood

Just a turn from the main road -OHANA Residence offers a peaceful haven.