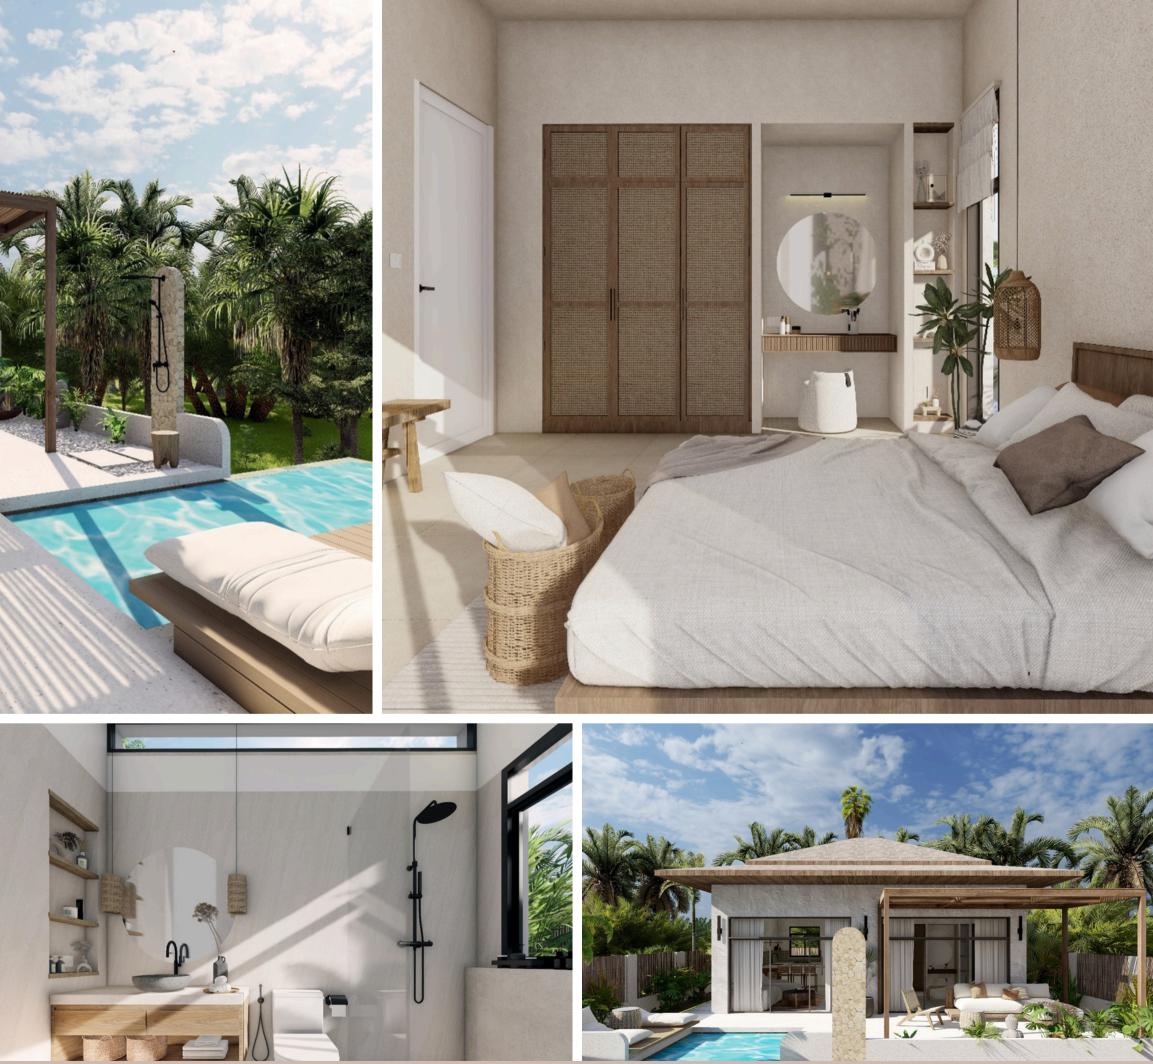

# The Design

The OHANA development team stays loyal to the combination of modern design and tropical vibes.

These tropical villas are designed to provide an intimate connection with the lush tropical environment.

Each Villa Located by a charming, tranquil river that enhances the serene atmosphere.

### **Outdoor Area**

Each villa offers high doors and windows, keeping our signature look and creating a serene and inviting space with a warm and earthy ambiance.

#### Intimate pool with their new design provide the perfect place to relax and socialize.

# **Living Space**

- The living areas are designed for comfort and relaxation, with cozy seating arrangements and inviting decor.
- The kitchens are warm and well-equipped, featuring quality appliances and
  - ample counter space for culinary enthusiasts.

### Bathroom

The showers are designed with large windows that allow natural light to flood the space, creating a refreshing and invigorating shower experience.

### Bedroom

With carefully chosen earthy tones and vibrant accents, the bedrooms in OHANA residence exude a warm and inviting ambiance.