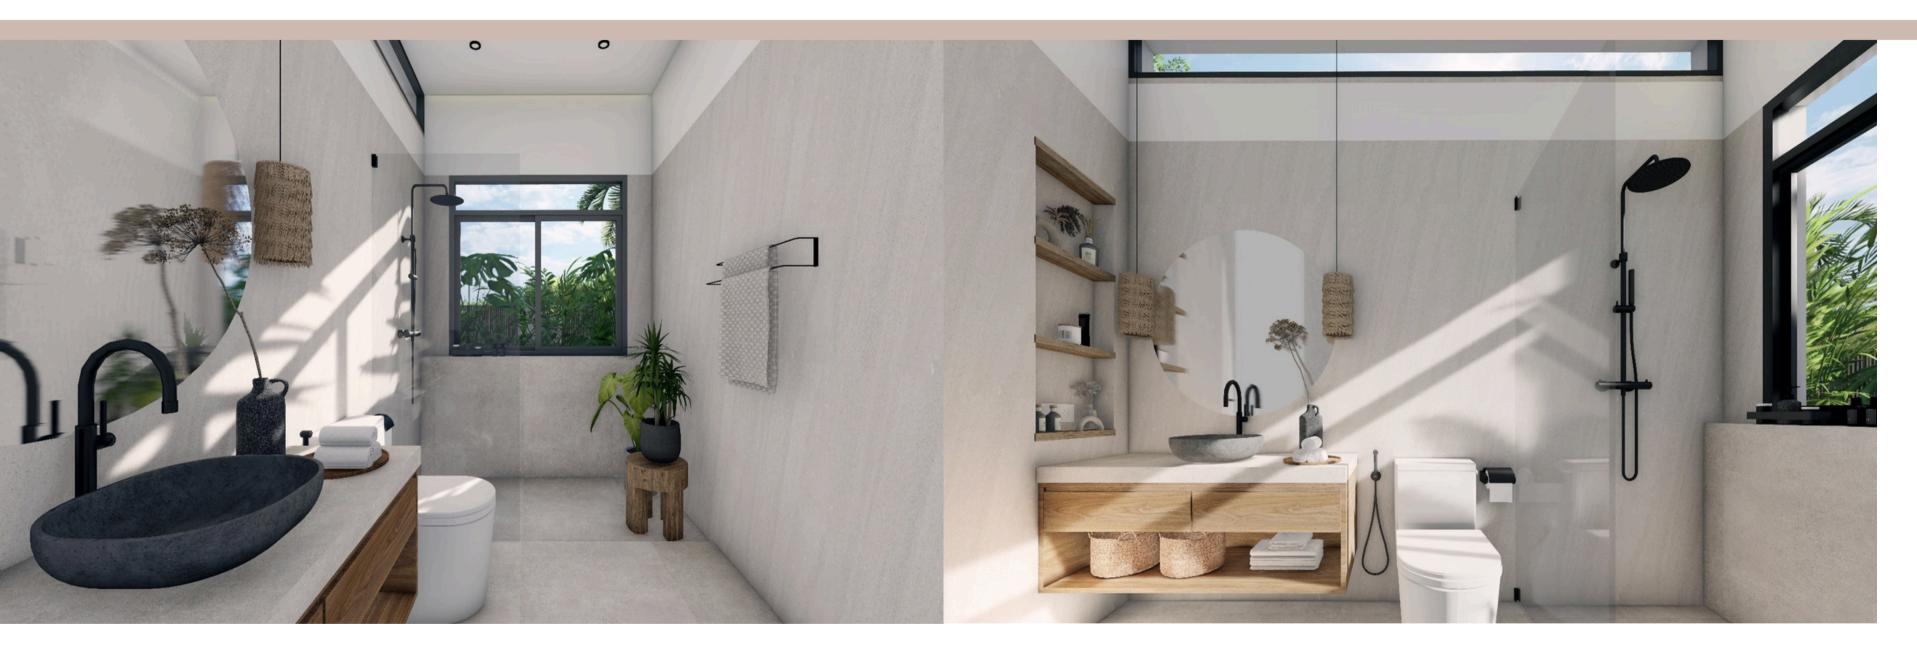

### Bathroom

The showers are designed with large windows that allow natural light to flood the space, creating a refreshing and invigorating shower experience.