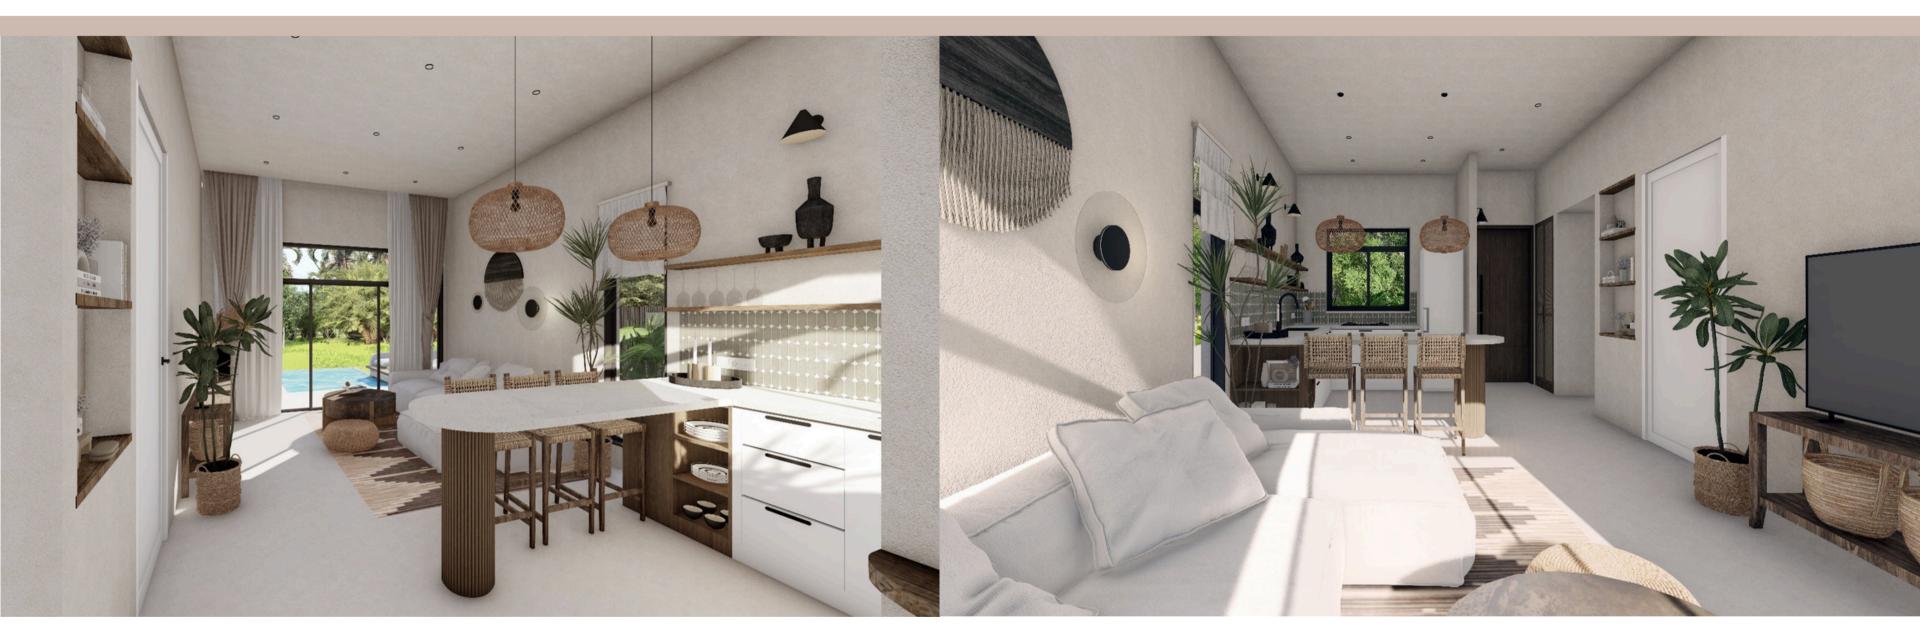

# **Living Space**

- The living areas are designed for comfort and relaxation, with cozy seating arrangements and inviting decor.
- The kitchens are warm and well-equipped, featuring quality appliances and
  - ample counter space for culinary enthusiasts.